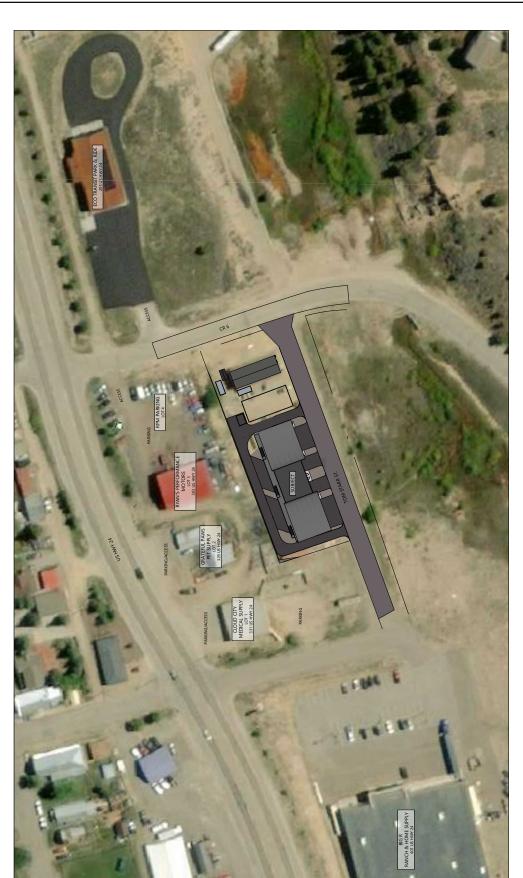

# 9. Certificates of Appropriateness/Conditional Use Permits/Temporary Use Permits/Licenses A. 930 Hemlock Resubmitted COA – Continued from 8/16/22

- a. Mayor Labbe opened the public hearing at 6:28 pm.
- b. Applicant Melissa Shelly spoke regarding the application.
- c. Administrative Assistant Lori Tye read a letter into the record from the owners, John Slate and Gina Viglietti, regarding the COA.

CM Hill moved to close the public hearing at 6:44 pm.

Discussion was held regarding the parking at the residence.

CM Forgensi moved to approve the Resubmitted Certificate of Appropriateness for Residential Infill at 930 Hemlock Street, Leadville CO 80461 based on the criteria set forth in the related COA application materials and staff report dated August 9th, 2022, the City of Leadville's municipal code, Sections 17.44, the 2015 Leadville Comprehensive Plan and Leadville Historic Preservation Commission Compatible Residential Infill Design Guidelines and Standards for the Leadville National Historic Landmark District.