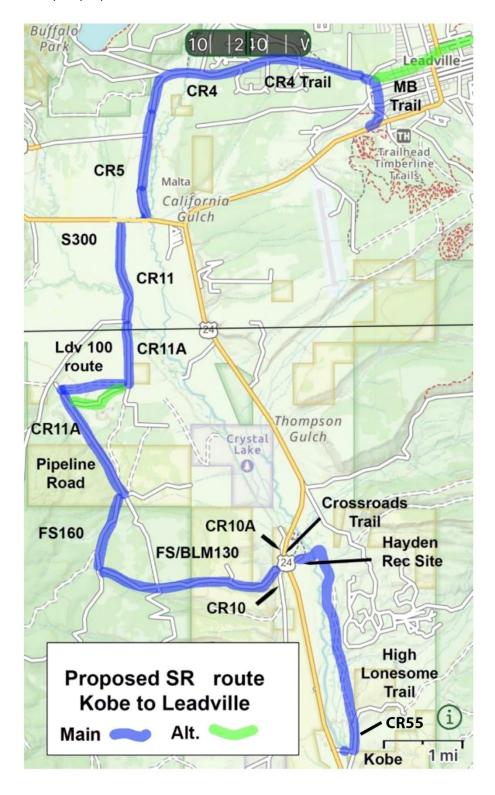

ons involved. Examples of the existing or proposed signage in S&R sections in Chaffee County are found in Exhibit A-Part 2.

#### Proposed signage

The S&R project is seeking funding of \$3,132 to purchase and install appropriate identification, directional and safety signage similar to that already installed on previously designated SRT sections in Chaffee County. The proposed budget details are found in Exhibit A-Part 3. It cover the 14 miles of proposed route from Hayden Reservoir to Leadville.

The project is also suggesting that AHRA directly cover expenses estimated at \$670 to purchase and install signage on the S&R section of the High Lonesome Trail from Hayden Reservoir to Kobe. The estimated expenses are found in Exhibit A-Part 4.

Exhibit A-Part 1: map of proposed new sections



Exhibit A-Part 2: Examples of signage in Chaffee County also proposed for installation in Lake County





Signage along county roads uses 18in diamond logos and directional arrows on existing poles







Sign where SR begins at a CDOT highway

12in diamond on trail or FS/BLM

Example safety signage

**Exhibit A-Part 3:** Proposed budget for signage for the SR Historic Route in Lake County from Hayden Reservoir north to Leadville and the Mineral Belt Trail. Includes sections on BLM, FS, Lake County, and Leadville.

| Ref | Item                     | Quantity | Unit  | Item   | Comments                            |
|-----|--------------------------|----------|-------|--------|-------------------------------------|
| No  |                          |          | cost  | cost   |