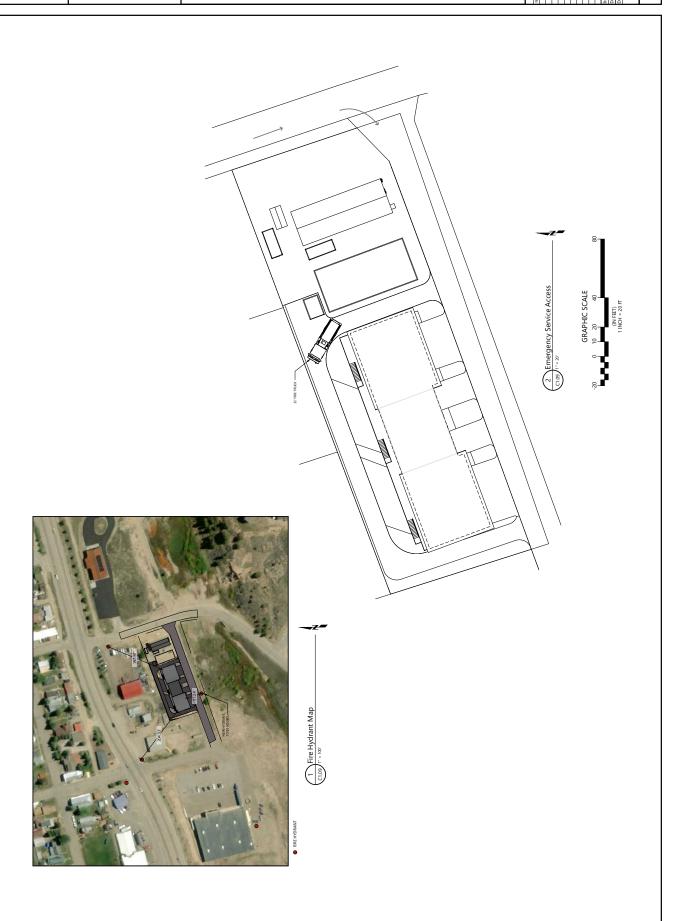

| min             | 7.5           |                                                                                         |                    |                           |                |
|             |                                                                                                                                 |                 |               |                                                                                         |                    |                           | I              |

300 Tom Starr Street, Leadville - Lift Station Design EQR per Unit\*\*\* AG MIXED USE 300 TOM STARR ST. LEADVILLE, CO 80461







300 TOM STARR ST. LEADVILLE, CO 80461 **PC MIXED NZE** 









300 tom stark st.

**PC MIXED NZE** 



| <u> </u> |  |  |  |  |  | CUP App | 08.15.22 | L. Horning |
|----------|--|--|--|--|--|---------|----------|------------|
|          |  |  |  |  |  | e       | a        | awn By     |

Trash Enclosure Detail

S Retaining Wall Details

Sheet No. 11 C501





BEDROCK DRAFTING & DESIGN





NOTE: MATCH FENCE DETAILS FOR OUTDOOR STORAGE ENCLOSURE

Trash Enclosure Front Elevation

300 TOM STARR ST. LEADVILLE, CO 80461



**PC MIXED NZE** 



AG MIXED USE 200 TOM STARR ST. LEADVILLE, CO 80461







# 300 TOM STARR ST. LEADVILLE, CO 80461 **PC MIXED NZE** $\bigcirc$

 $\odot$ 

S00 TOM STARR ST.

3 East Elevation A201 Scale: 1/8" = 1'

South Elevation A201 Scale: 1/8" = 1"

WEATHERED WOOD PLANK
INSTALLED VERTICALLY

PAINTED LAP SIDING W/ 6" EXPOSURE NU