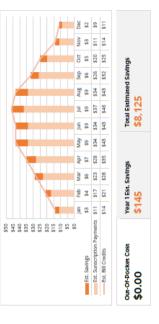

dential Sunscription<sup>994</sup> v. A2.5

© Copyright 2021 United States Solar Corporation

#### You pay US Solar monthly based on your estimated annual usage. Your Utility will give you Bill Credits on your monthly bill based on the amount of energy your Sunscription at the Solar Garden has generated No Cancelation Fee 20 Years Term Length 12,225 kWh of Clean Local Solar Energy YOUR SUNSCRIPTION 5% Off Bill Credit Rate 5% off when paid by ACH 2% off when paid by Credit Card Estimated Year 1 Production **Guaranteed Savings Date** SUNSCRIPTION OVERVIEW U\$\$OLAR SUNSCRIPTION PROPOSAL You pay your Utility based on how much energy you use and at a rate they set. Current Bill Credit Rate CURRENTLY \$0.1181 per KWh Current Annual Use Changes Annually 12,225 KWh

### MONTHLY SAVINGS ESTIMATE



# **ESTIMATED ANNUAL PRODUCTION In kwh**

US Solar Residential Sunscription<sup>984</sup> v. A2.5

-

© Copyright 2021 United States Solar Corporation



#### **GETTING STARTED**

- Today: Signing this agreement will secure your spot in the Solar Garden.
- In the Coming Months:
- if your Solar Garden is still in the building process, you'll receive regular updates about when you'll
  start to see the benefits dyour Suncardions.
   if your Solar Garden is currently active, you'll start to see the bill credits appear on your utility bill in
  the next 30-60 days while paying your monthly Suncardiolon.
- **During Your Sunscription:**
- · You will have two bills (Your Utility and Your Sunscription) that will fluctuate based on your energy
  - use and the electricity generated by your Solar G