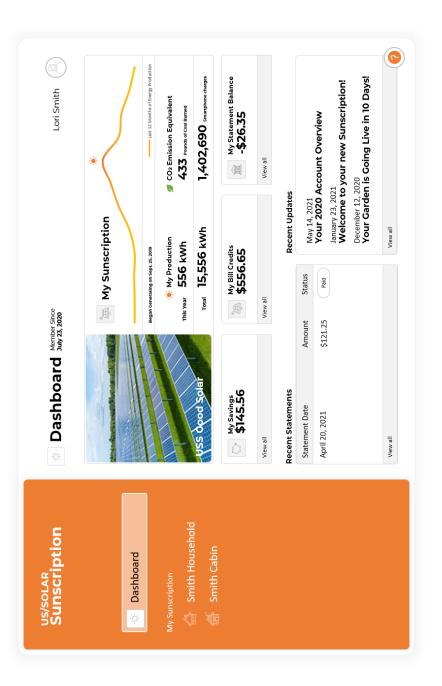

Passcode: 80461

Dial by your location

+1 719 359 4580 US

6:00 pm 1. Call to order of Regular Meeting of City Council

- 2. Roll Call
- 3. Approval of Agenda
- 4. Housekeeping Matters
- 5. Public comments about items not on the agenda
  Citizens wishing to speak to Council on issues <u>not</u> on the agenda are requested
  to send a message in the chat section or raise their hand in the participant's
  section of Zoom or in person. Staff will call on the public in order. Comments
  are limited to three (3) minutes (not including council questions). Action, if
  required, will be assigned to city staff. For matters <u>on the agenda</u>, public input
  will be heard prior to a vote being taken on the matter.
- 6. Consent Agenda
  - A. Approval of September 6, 2022 Minutes
- **6:20 pm** 7. Department Reports:
  - A. Police
  - B. Fire
  - C. Street
  - D. Animal Shelter
  - E. Liquor Licensing
  - F. Building Department
  - G. Planning Department
  - H. Sales Tax Comparisons
  - I. Financials
  - J. Bills
- **7:45 pm** 8. Presentations and Discussions
  - A. Presentation on Community Solar Garden-Tim Hilgert
  - B. Presentation on sponsorship for the Tourism Panel film festival- Adam Ducharme
  - C. Stage and Rail Historic Route signage proposal
  - D. City Administrator Report Laurie Simonson