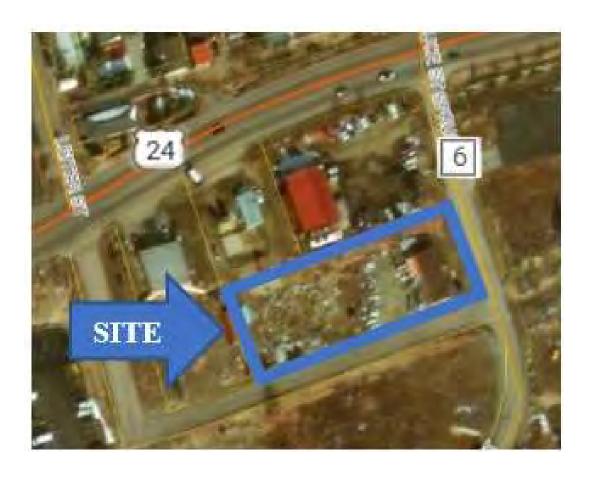

<sup>\*</sup> These items may not have briefs or may have additional briefs Tuesday before the Council meeting.

- **8:45 pm** 9. Certificates of Appropriateness/Conditional Use Permits/Temporary Use Permits/Licenses
  - A. Discussion Regarding 5<sup>th</sup> Street Parking vs. One Way
  - B. Trick or Treat Street TUP
  - C. AG Marble and Granite Mixed Use CUP Amendment and Site Plan with Waivers; 300 Tom Starr St.
- **9:45 p.m.** 10. Public Meetings Planner
  - 11. Mayor's Report
  - 12. Council Reports
- **10:00 p.m.** 13. Adjournment