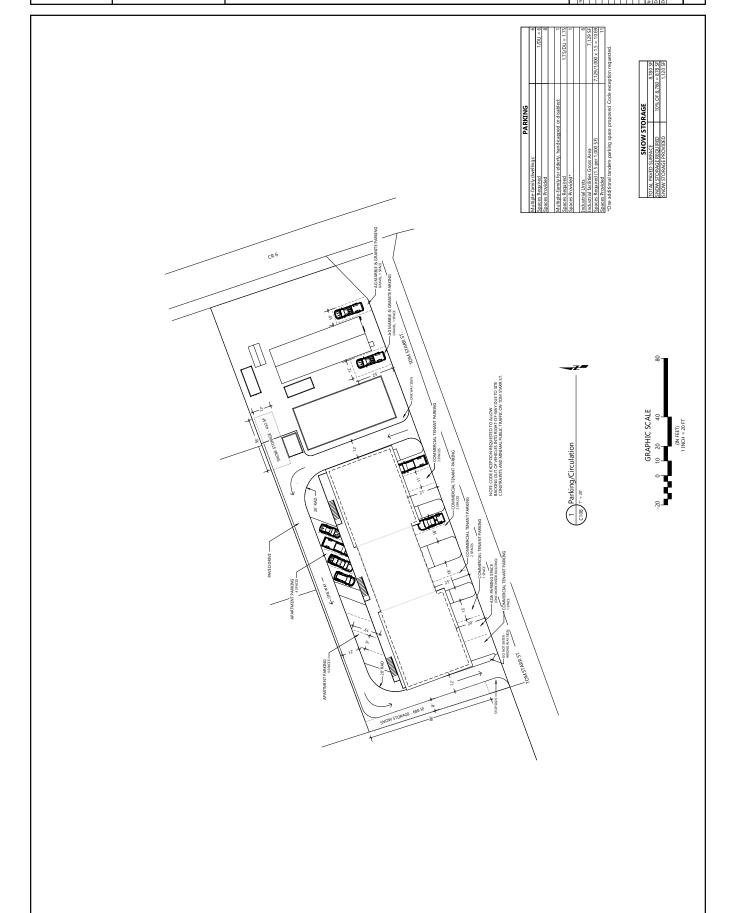

0           | Pump Run Time per Cycle                                                                                                         | min             | 7.5           |                                                                                         |                    |                           |                |
|             |                                                                                                                                 |                 |               |                                                                                         |                    |                           | I              |

300 Tom Starr Street, Leadville - Lift Station Design EQR per Unit\*\*\* AG MIXED USE 300 TOM STARR ST. LEADVILLE, CO 80461







300 TOM STARR ST. LEADVILLE, CO 80461 **PC MIXED NZE** 









300 tom stark st.

**PC MIXED NZE** 



| <u> </u> |  |  |  |  |  | CUP App | 08.15.22 | L. Horning |
|----------|--|--|--|--|--|---------|----------|------------|
|          |  |  |  |  |  | e       | a        | awn By     |

Trash Enclosure Detail

S Retaining Wall Details

Sheet No. 11 C501





BEDROCK DRAFTING & DESIGN





NOTE: MATCH FENCE DETAILS FOR OUTDOOR STORAGE ENCLOSURE

Trash Enclosure Front Elevation

300 TOM STARR ST. LEADVILLE, CO 80461



**PC MIXED NZE** 



AG MIXED USE 200 TOM STARR ST. LEADVILLE, CO 80461







# 300 TOM STARR ST. LEADVILLE, CO 80461 **PC MIXED NZE** $\bigcirc$

 $\odot$ 

S00 TOM STARR ST.

3 East Elevation A201 Scale: 1/8" = 1'

South Elevation A201 Scale: 1/8" = 1"

WEATHERED WOOD