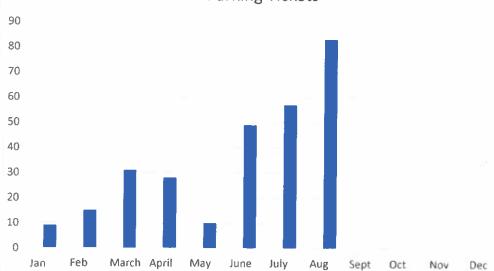

#### MONEY RECEIVED FOR THE MONTH:

| \$ 700.00 | Parking                                                                                                 |
|-----------|---------------------------------------------------------------------------------------------------------|
| \$ 335.00 | VIN Inspections / 5 <sup>th</sup> Judicial District Checks / Copies / Security Contracts / Fingerprints |
| \$ 105.25 | Police Surcharge - VIN Convenience Fee                                                                  |
| 1140.25   | Total                                                                                                   |