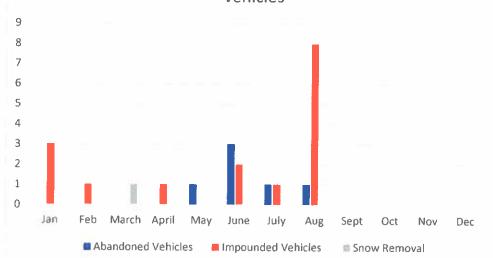

s:

Officer Daniel Hanson - Part-Time /FTO
Officer Daniel Breyer - Part-Time Sergeant
Training and Compliance Specialist
Officer Wil Martin
Officer Maria Porzelt
Officer Aaron Barnett
Officer Brenda Caraveo

#### **Positions:**

Community Service Officer: Natalie Lopez
Community Service Officer: Destiny Barraza

#### LPD Fleet

- (2) 2021 Ford Interceptor- Patrol and Detective/ 82-14, 82-15
- (3) 2020 Ford Interceptors- Patrol & Detective/ 82-11, 82-12, 82-13
- 3) 2016 Ford Interceptors Patrol & Detective / 82-1, 82-4, 82-5,
- (2) 2016 Ford Taurus/ 82-16, 82-17
- (1) 2005 Jeep Liberty CSO / 82-7
- (1) 1999 Trailer Evidence

<sup>\*</sup>This number from monthly report, likely from "Call Analysis", not "Call Type Analysis" which is what we utilize now.

# **August Graphs**





# Vehicles



# **Animal Related**







|         | _   |     |       | Ti    | me CSO | Patrolle | d    |     |      |     |     |     |
|---------|-----|-----|-------|-------|--------|----------|------|-----|------|-----|-----|-----|
| (Hours) | Jan | Feb | March | April | May    | June     | July | Aug | Sept | Oct | Nov | Dec |
| 0.5     |     |     |       |       |        |          |      |     |      |     |     |     |
| 1       |     | 2   | 5     |       |        |          |      |     |      |     |     |     |
| 1.5     |     | 1   | 6     |       |        |          |      | 1   |      |     |     |     |
| 2       |     | 10  | 3     | 3     | 1      |          | 2    | _   |      |     |     |     |
| 2.5     |     |     |       | 1     |        |          |      |     |      |