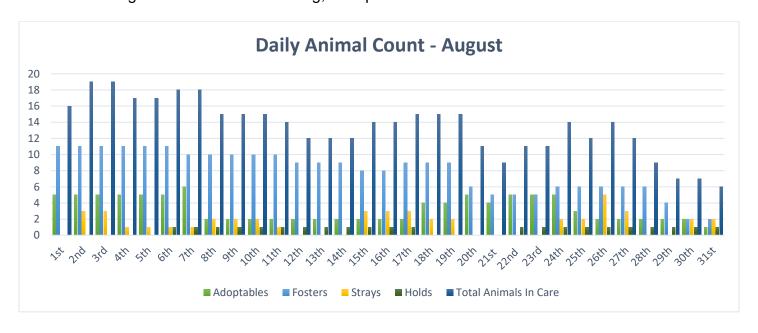

# **August Graphs**

# Vehicles

# **Animal Related**

|         | _   |     |       | Ti    | me CSO | Patrolle | d    |     |      |     |     |     |
|---------|-----|-----|-------|-------|--------|----------|------|-----|------|-----|-----|-----|
| (Hours) | Jan | Feb | March | April | May    | June     | July | Aug | Sept | Oct | Nov | Dec |
| 0.5     |     |     |       |       |        |          |      |     |      |     |     |     |
| 1       |     | 2   | 5     |       |        |          |      |     |      |     |     |     |
| 1.5     |     | 1   | 6     |       |        |          |      | 1   |      |     |     |     |
| 2       |     | 10  | 3     | 3     | 1      |          | 2    | _   |      |     |     |     |
| 2.5     |     |     |       | 1     |        |          |      |     |      |     |     |     |
| 3       | 1   | 4   | •     | 3     | 1      |          | 3    |     |      | _   | -   |     |
| 3.5     |     |     |       |       |        |          | 3    | 1   |      |     |     |     |
| 4       | 2   | 6   | 1     | 2     | 3      | 3        | 6    |     |      |     |     |     |
| 4.5     |     | 1   | -     | 1     | 1      |          | 6    | 1   |      |     |     |     |
| 5       | 3   | 3   | 1     |       | 3      | 2        | 6    |     |      |     |     |     |
| 5.5     |     |     |       |       |        |          |      |     |      |     |     |     |
| 6       | 1   | 1   |       | 2     |        | 2        | 2    |     |      |     | _   |     |
| 6.5     |     |     |       |       |        |          |      | 1   |      |     |     |     |
| 7       | 1   |     |       |       |        |          |      | 5   |      |     |     |     |
| 7.5     |     |     |       |       |        |          |      |     |      |     |     |     |
| 8+      |     |     | 1     |       |        |          |      | 5   |      |     |     |     |