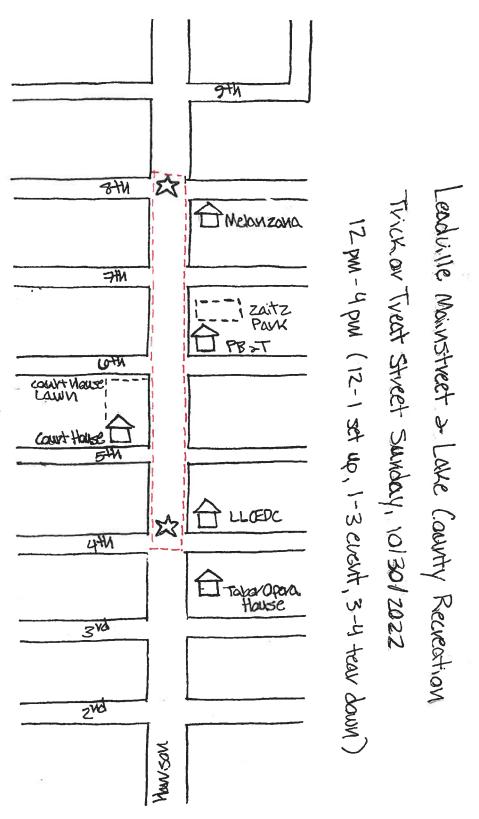

<sup>\*</sup> These items may not have briefs or may have additional briefs Tuesday before the Council meeting.

- **8:45 pm** 9. Certificates of Appropriateness/Conditional Use Permits/Temporary Use Permits/Licenses
  - A. Discussion Regarding 5<sup>th</sup> Street Parking vs. One Way
  - B. Trick or Treat Street TUP
  - C. AG Marble and Granite Mixed Use CUP Amendment and Site Plan with Waivers; 300 Tom Starr St.
- **9:45 p.m.** 10. Public Meetings Planner
  - 11. Mayor's Report
  - 12. Council Reports
- **10:00 p.m.** 13. Adjournment