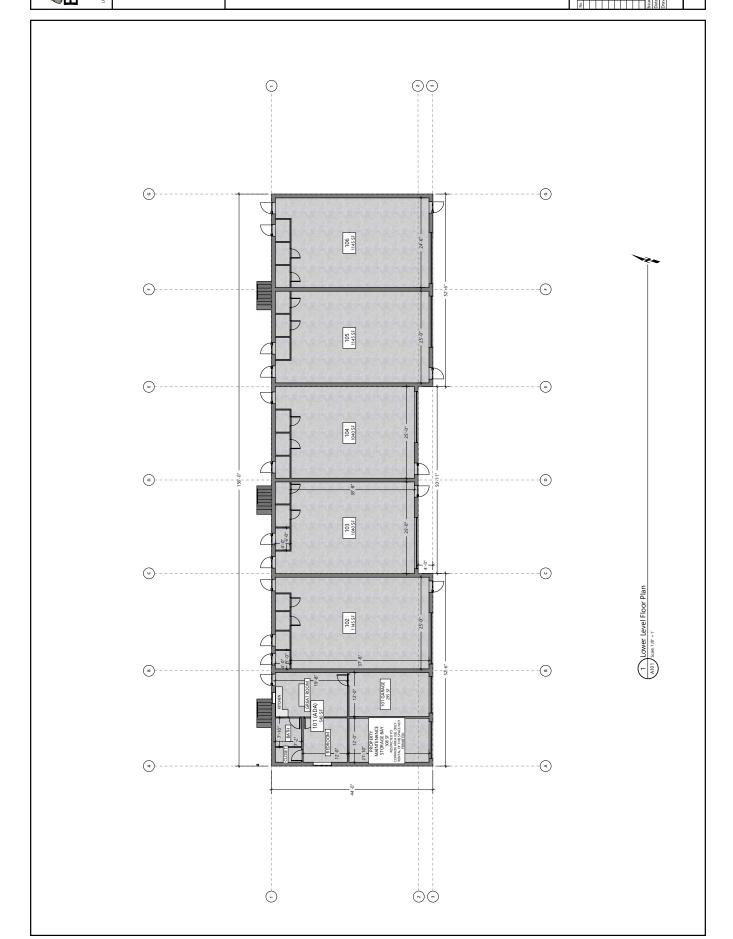

|                    |                           | I              |

300 Tom Starr Street, Leadville - Lift Station Design EQR per Unit\*\*\* AG MIXED USE 300 TOM STARR ST. LEADVILLE, CO 80461







300 TOM STARR ST. LEADVILLE, CO 80461 **PC MIXED NZE** 









300 tom stark st.

**PC MIXED NZE** 



| <u> </u> |  |  |  |  |  | CUP App | 08.15.22 | L. Horning |
|----------|--|--|--|--|--|---------|----------|------------|
|          |  |  |  |  |  | e       | a        | awn By     |

Trash Enclosure Detail

S Retaining Wall Details

Sheet No. 11 C501





BEDROCK DRAFTING & DESIGN





NOTE: MATCH FENCE DETAILS FOR OUTDOOR STORAGE ENCLOSURE

Trash Enclosure Front Elevation

300 TOM STARR ST. LEADVILLE, CO 80461



**PC MIXED NZE** 



AG MIXED USE 200 TOM STARR ST. LEADVILLE, CO 80461







# 300 TOM STARR ST. LEADVILLE, CO 80461 **PC MIXED NZE** $\bigcirc$

 $\odot$ 

S00 TOM STARR ST.

3 East Elevation A201 Scale: 1/8" = 1'

South Elevation A201 Scale: 1/8" = 1"

WEATHERED WOOD PLANK
INSTALLED VERTICALLY

PAINTED LAP SIDING W/ 6" EXPOSURE NUETRAL GREY TONE

**PC MIXED NZE** 











NOTE: EXISTING BUILDING EXTERIOR FINISHES ARE PRO-PANEL METAL SIDING AND ROOFING



SHRUBS, 5 GALLON, PORTABLE FOR LIFT STATION ACCESS, QTY OF 3

KEYSTONE STANDARD III UNIT RETAINING WALL APPROX. 4'6" TALL AT NW PROPERTY CORNER TAPERING TO 0"-Q" AT NE PROPERTY CORNER City of Leadville 800 Harrison Avenue, Leadville, Colorado 80461 Phone 719-486-2092; Fax: 719-486-5813

January 21st, 2015

AG Marble & Granite, LLC PO Box 1151 Leadvill