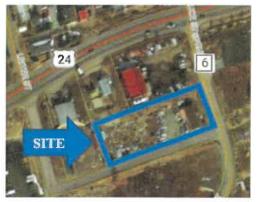

this email, for my records?

Have a great weekend!



Thanks,

Lori Tye

Administrative Assistant, City of Leadville



# Development Review Referral Notice City of Leadville AG Mixed Use Site Plan with Conditional Use Permit

This application has been sent for your review and comment. Provide any comments or issues you may consider relevant to this request. If you have no comments please return this notice stating, "no comments".

Please REPLY BY: Ju

June 2, 2022 (Thursday)

\*contact Joy McGee with questions or if additional time is needed

### **REPLY TO ALL ON THIS EMAIL with your comments:**

City of Leadville

Laurie Simonson, City Administrator

Phone: 719-427-0154

RG and Associates, LLC

**Email**: jmcgee@rgengineers.com Joy McGee, Planning Project Manager

Phone: 303-961-2623



Location:

Subject property (300 Tom Star) is generally located south of US Highway 24, west of CR-6 (South Spruce Street) and east of South Leiter Street on Tom Star Street. (Lot 5 Star Hills Park .83 acres ±)

Project:

**AG Mixed-Use Site Plan with Conditional Use Permit.** The site is owned by AG Marble and Granite, LLC. The application proposes to retain the existing industrial uses including the existing fabrication shop  $(1,613 \pm \text{square feet})$ , storage containers and outdoor storage yard (reduced area) on the eastern portion of the site.

The applicant proposes to construct a new two-story mixed use building on the remainder of the site (consisting of 13,320 square feet $\pm$ ) to include 5 commercial light industrial suites (5,517 square feet) on the ground level and 6