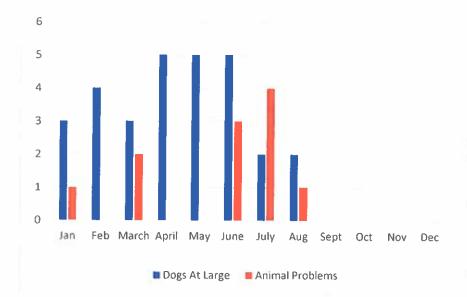

n - Part-Time /FTO
Officer Daniel Breyer - Part-Time Sergeant
Training and Compliance Specialist
Officer Wil Martin
Officer Maria Porzelt
Officer Aaron Barnett
Officer Brenda Caraveo

#### **Positions:**

Community Service Officer: Natalie Lopez
Community Service Officer: Destiny Barraza

#### LPD Fleet

- (2) 2021 Ford Interceptor- Patrol and Detective/ 82-14, 82-15
- (3) 2020 Ford Interceptors- Patrol & Detective/ 82-11, 82-12, 82-13
- 3) 2016 Ford Interceptors Patrol & Detective / 82-1, 82-4, 82-5,
- (2) 2016 Ford Taurus/ 82-16, 82-17
- (1) 2005 Jeep Liberty CSO / 82-7
- (1) 1999 Trailer Evidence

<sup>\*</sup>This number from monthly report, likely from "Call Analysis", not "Call Type Analysis" which is what we utilize now.

# **August Graphs**





# Vehicles



# **Animal Related**







|         | _   |     |       | Ti    | me CSO | Patrolle | d    |     |      |     |     |     |
|---------|-----|-----|-------|-------|--------|----------|------|-----|------|-----|-----|-----|
| (Hours) | Jan | Feb | March | April | May    | June     | July | Aug | Sept | Oct | Nov | Dec |
| 0.5     |     |     |       |       |        |          |      |     |      |     |     |     |
| 1       |     | 2   | 5     |       |        |          |      |     |      |     |     |     |
| 1.5     |     | 1   | 6     |       |        |          |      | 1   |      |     |     |     |
| 2       |     | 10  | 3     | 3     | 1      |          | 2    | _   |      |     |     |     |
| 2.5     |     |     |       | 1     |        |          |      |     |      |     |     |     |
| 3