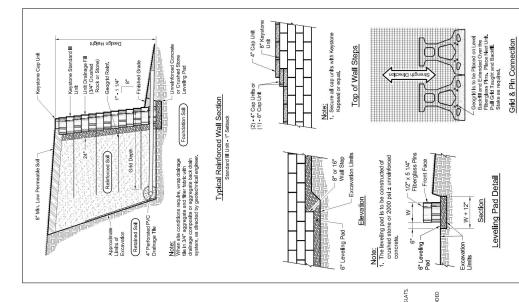

|                 |               |                                                                                         |                    |                           | I              |

300 Tom Starr Street, Leadville - Lift Station Design EQR per Unit\*\*\* AG MIXED USE 300 TOM STARR ST. LEADVILLE, CO 80461







300 TOM STARR ST. LEADVILLE, CO 80461 **PC MIXED NZE** 









300 tom stark st.

**PC MIXED NZE** 



| <u> </u> |  |  |  |  |  | CUP App | 08.15.22 | L. Horning |
|----------|--|--|--|--|--|---------|----------|------------|
|          |  |  |  |  |  | e       | a        | awn By     |

Trash Enclosure Detail

S Retaining Wall Details

Sheet No. 11 C501





BEDROCK DRAFTING & DESIGN





NOTE: MATCH FENCE DETAILS FOR OUTDOOR STORAGE ENCLOSURE

Trash Enclosure Front Elevation

300 TOM STARR ST. LEADVILLE, CO 80461



**PC MIXED NZE** 



AG MIXED USE 200 TOM STARR ST. LEADVILLE, CO 80461







# 300 TOM STARR ST. LEADVILLE, CO 80461 **PC MIXED NZE** $\bigcirc$

 $\odot$ 

S00 TOM STARR ST.

3 East Elevation A201 Scale: 1/8" = 1'

South Elevation A201 Scale: 1/8" = 1"

WEATHERED WOOD PLANK
INSTALLED VERTICALLY

PAINTED LAP SIDING W/ 6" EXPOSURE NUETRAL GREY TONE

**PC MIXED NZE** 











NOTE: EXISTING BUILDING EXTERIOR FINISHES ARE PRO-PANEL METAL SIDING AND ROOFING



SHRUBS, 5 GALLON, PORTABLE FOR LIFT STATION ACCESS, QTY OF 3

KEYSTONE STANDARD III UNIT RETAINING WALL APPROX. 4'6" TALL AT NW PROPERTY CORNER TAPERING TO 0"-Q" AT NE