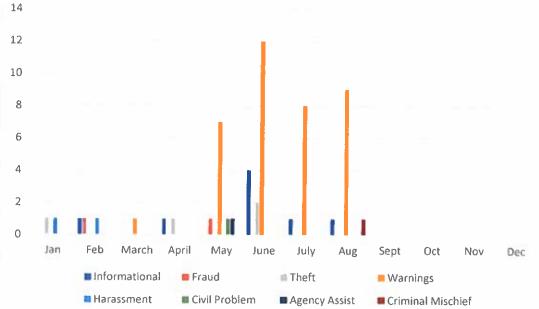

# **Animal Related**

|         | _   |     |       | Ti    | me CSO | Patrolle | d    |     |      |     |     |     |
|---------|-----|-----|-------|-------|--------|----------|------|-----|------|-----|-----|-----|
| (Hours) | Jan | Feb | March | April | May    | June     | July | Aug | Sept | Oct | Nov | Dec |
| 0.5     |     |     |       |       |        |          |      |     |      |     |     |     |
| 1       |     | 2   | 5     |       |        |          |      |     |      |     |     |     |
| 1.5     |     | 1   | 6     |       |        |          |      | 1   |      |     |     |     |
| 2       |     | 10  | 3     | 3     | 1      |          | 2    | _   |      |     |     |     |
| 2.5     |     |     |       | 1     |        |          |      |     |      |     |     |     |
| 3       | 1   | 4   | •     | 3     | 1      |          | 3    |     |      | _   | -   |     |
| 3.5     |     |     |       |       |        |          | 3    | 1   |      |     |     |     |
| 4       | 2   | 6   | 1     | 2     | 3      | 3        | 6    |     |      |     |     |     |
| 4.5     |     | 1   | -     | 1     | 1      |          | 6    | 1   |      |     |     |     |
| 5       | 3   | 3   | 1     |       | 3      | 2        | 6    |     |      |     |     |     |
| 5.5     |     |     |       |       |        |          |      |     |      |     |     |     |
| 6       | 1   | 1   |       | 2     |        | 2        | 2    |     |      |     | _   |     |
| 6.5     |     |     |       |       |        |          |      | 1   |      |     |     |     |
| 7       | 1   |     |       |       |        |          |      | 5   |      |     |     |     |
| 7.5     |     |     |       |       |        |          |      |     |      |     |     |     |
| 8+      |     |     | 1     |       |        |          |      | 5   |      |     |     |     |

|           | Time Spent on Calls |     |       |       |     |      |      |     |      |     |     |     |
|-----------|---------------------|-----|-------|-------|-----|------|------|-----|------|-----|-----|-----|
| (Minutes) | Jan                 | Feb | March | April | May | June | July | Aug | Sept | Oct | Nov | Dec |
| 15        |                     |     | y 3   | 5     | 1   | 2    | 3    | 8   |      |     | -   |     |
| 30        | 4                   |     | 2     | 2     |     | 4    | 2    | 2   |      |     |     |     |
| 45        |                     | 3   |       | 1     |     |      | 1    |     |      |     |     |     |
| 60        | 3                   | 1   |       | 1     | _   |      | 1    | 5   |      |     |     |     |
| 90        | 2                   | 2   |       | _     |     |      |      | 1   |      |     |     |     |

|                       | Times Contacted on Calls |     |       |       |     |      |      |     |      |     |     |     |
|-----------------------|--------------------------|-----|-------|-------|-----|------|------|-----|------|-----|-----|-----|
| (People<br>Contacted) | Jan                      | Feb | March | April | May | June | July | Aug | Sept | Oct | Nov | Dec |
| 1                     |                          | 1   |       |       | 1   |      | 2    | 5   |      |     |     |     |
| 2                     | 1                        |     | 1     | 2     |     | 2    | 2    | 1   |      |     |     |     |
| 3                     | 3                        |     | 4     | 2     |     | 1    |      | 3   |      |     |     |     |
| 4                     | 3                        | 1   | 4     | 3     |     |      | 2    | 2   |      |     |     |     |
| 5                     |                          |     | -     | 3     |     |      |      | 1   |      |     |     |     |
| 6                     |                          | 3   |       | 3     |     |      |      |     |      |     |     |     |
| 7                     | 1                        |     |       | 1     |     |      |      |     |      |     |     |     |
| 8                     |                          |     |       | 2     |     |      |      | 1   |      |     | -   |     |
| 9                     |                          |     |       | 1     |     |      | 1    | 2   |      |     |     |     |
| 10+                   |                          |     |       | 2     |     |      |      | 8   |      |     |     |     |

|            | Community Events |      |       |       |     |      |      |      |      |     |     |     |  |
|------------|------------------|------|-------|-------|-----|------|------|------|------|-----|-----|-----|--|
| Events:    | Jan              | Feb  | March | April | May | June | July | Aug  | Sept | Oct | Nov | Dec |  |
| Community  | 2 Days           | 1    |       |       |     |      |      |      |      |     |     |     |  |
| Coffee     |                  | Day  |       |       |     |      |      |      |      |     |     |     |  |
| Planned    |                  | 1    |       |       |     |      |      |      |      |     |     |     |  |
| Pet Hood   |                  | Day  |       |       |     |      |      |      |      |     |     |     |  |
| Clinic     |                  |      |       |       |     |      |      |      | i    |     |     |     |  |
| Fire Alarm | 1 Day            | 2    |       |       |     |      | _    |      |      |     |     |     |  |
| Drill      |                  | Days |       |       |     |      |      |      |      |     |     |     |  |
| Basketball | 3 Days           |      |       |       |     |      |      |      |      |     |     |     |  |
| Game       |                  |      |       |       |     |      |      |      |      |     |     |     |  |
| Training   |                  |      | 1 Day |       |     |      |      |      |      |     |     |     |  |
| Ski Joring |                  |      | 2     |       |     |      |      |      |      |     |     |     |  |
| J          |                  |      | Days  |       |     | ĺ    |      |      |      |     |     |     |  |
| Boom Days  |                  |      |       |       |     |      |      | 3    |      |     |     |     |  |
| •          |                  |      |       |       |     |      |      | Days |      |     |     |     |  |
| Trail 100  |                  |      |       |       |     |      |      | 3    |      |     |     |     |  |
|            |                  |      |       |       |     |      |      | Days |      |     |     |     |  |