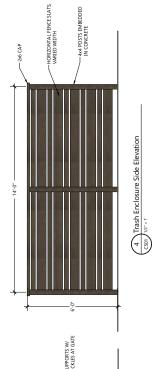

|                 |               |                                                                                         |                    |                           | I              |

300 Tom Starr Street, Leadville - Lift Station Design EQR per Unit\*\*\* AG MIXED USE 300 TOM STARR ST. LEADVILLE, CO 80461







300 TOM STARR ST. LEADVILLE, CO 80461 **PC MIXED NZE** 









300 tom stark st.

**PC MIXED NZE** 



| <u> </u> |  |  |  |  |  | CUP App | 08.15.22 | L. Horning |
|----------|--|--|--|--|--|---------|----------|------------|
|          |  |  |  |  |  | e       | a        | awn By     |

Trash Enclosure Detail

S Retaining Wall Details

Sheet No. 11 C501





BEDROCK DRAFTING & DESIGN





NOTE: MATCH FENCE DETAILS FOR OUTDOOR STORAGE ENCLOSURE

Trash Enclosure Front Elevation

300 TOM STARR ST. LEADVILLE, CO 80461



**PC MIXED NZE** 



AG MIXED USE 200 TOM STARR ST. LEADVILLE, CO 80461







# 300 TOM STARR ST. LEADVILLE, CO 80461 **PC MIXED NZE** $\bigcirc$

 $\odot$ 

S00 TOM STARR ST.

3 East Elevation A201 Scale: 1/8" = 1'

South Elevation A201 Scale: 1/8" = 1"

WEATHERED WOOD PLANK
INSTALLED VERTICALLY

PAINTED LAP SIDING W/ 6" EXPOSURE NUETRAL GREY TONE

**PC MIXED NZE** 











NOTE: EXISTING BUILDING EXTERIOR FINISHES ARE PRO-PANEL METAL SIDING AND ROOFING



SHRUBS, 5 GALLON, PORTABLE FOR LIFT STATION ACCESS, QTY OF 3

KEYSTONE STANDARD III UNIT RETAINING WALL APPROX. 4'6" TALL AT NW PROPERTY CORNER TAPERING TO 0"-Q" AT NE PROPERTY CORNER City of Leadville