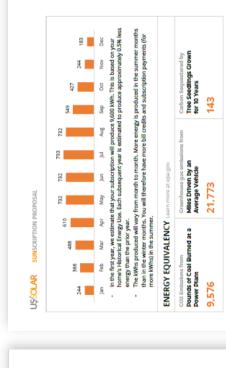

usage. Your Utility will give you Bill Credits on your monthly bill based on the amount of energy your Sunscription at the Solar Garden has generated No Cancelation Fee 20 Years Term Length 12,225 kWh of Clean Local Solar Energy YOUR SUNSCRIPTION 5% Off Bill Credit Rate 5% off when paid by ACH 2% off when paid by Credit Card Estimated Year 1 Production **Guaranteed Savings Date** SUNSCRIPTION OVERVIEW U\$\$OLAR SUNSCRIPTION PROPOSAL You pay your Utility based on how much energy you use and at a rate they set. Current Bill Credit Rate CURRENTLY \$0.1181 per KWh Current Annual Use Changes Annually 12,225 KWh

### MONTHLY SAVINGS ESTIMATE



# **ESTIMATED ANNUAL PRODUCTION In kwh**

US Solar Residential Sunscription<sup>984</sup> v. A2.5

-

© Copyright 2021 United States Solar Corporation



#### **GETTING STARTED**

- Today: Signing this agreement will secure your spot in the Solar Garden.
- In the Coming Months:
- if your Solar Garden is still in the building process, you'll receive regular updates about when you'll
  start to see the benefits dyour Suncardions.
   if your Solar Garden is currently active, you'll start to see the bill credits appear on your utility bill in
  the next 30-60 days while paying your monthly Suncardiolon.
- **During Your Sunscription:**
- · You will have two bills (Your Utility and Your Sunscription) that will fluctuate based on your energy
  - use and the electricity generated by your Solar Garden.
    Access to your dashboard to track your energy generated, local impact, and savings.

emailing support@us-solar.com or calling 1-800-US-solar. E