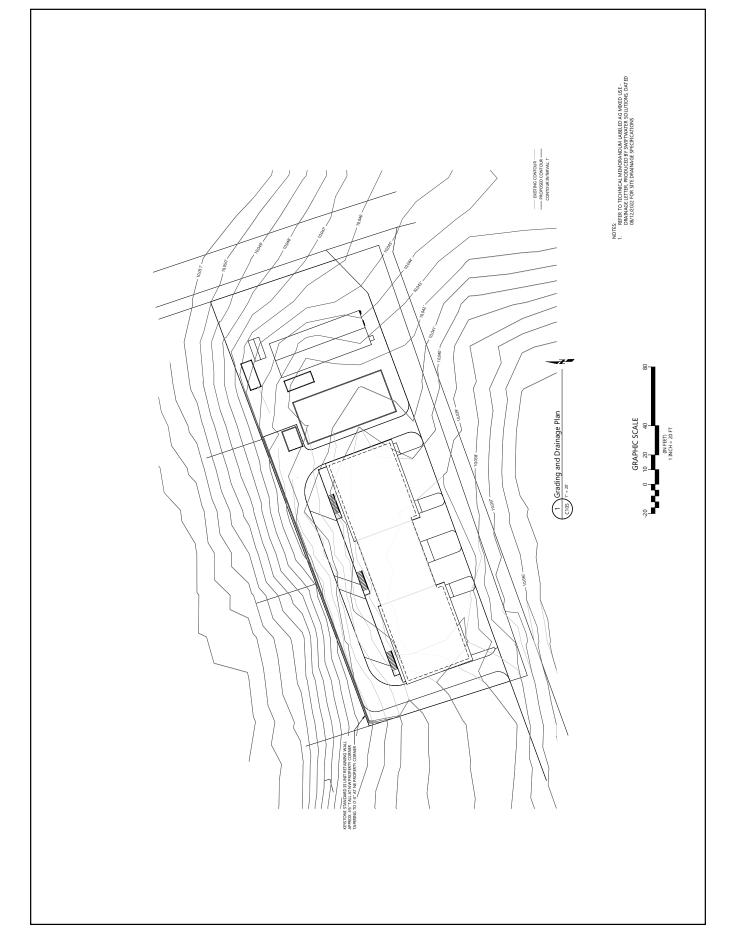

# 9. Certificates of Appropriateness/Conditional Use Permits/Temporary Use Permits/Licenses A. 930 Hemlock Resubmitted COA – Continued from 8/16/22

- a. Mayor Labbe opened the public hearing at 6:28 pm.
- b. Applicant Melissa Shelly spoke regarding the application.
- c. Administrative Assistant Lori Tye read a letter into the record from the owners, John Slate and Gina Viglietti, regarding the COA.

CM Hill moved to close the public hearing at 6:44 pm.

Discussion was held regarding the parking at the residence.

CM Forgensi moved to approve the Resubmitted Certificate of Appropriateness for Residential Infill at 930 Hemlock Street, Leadville CO 80461 based on the criteria set forth in the related COA application materials and staff report dated August 9th, 2022, the City of Leadville's municipal code, Sections 17.44, the 2015 Leadville Comprehensive Plan and Leadville Historic Preservation Commission Compatible Residential Infill Design Guidelines and Standards for the Leadville National Historic Landmark District.