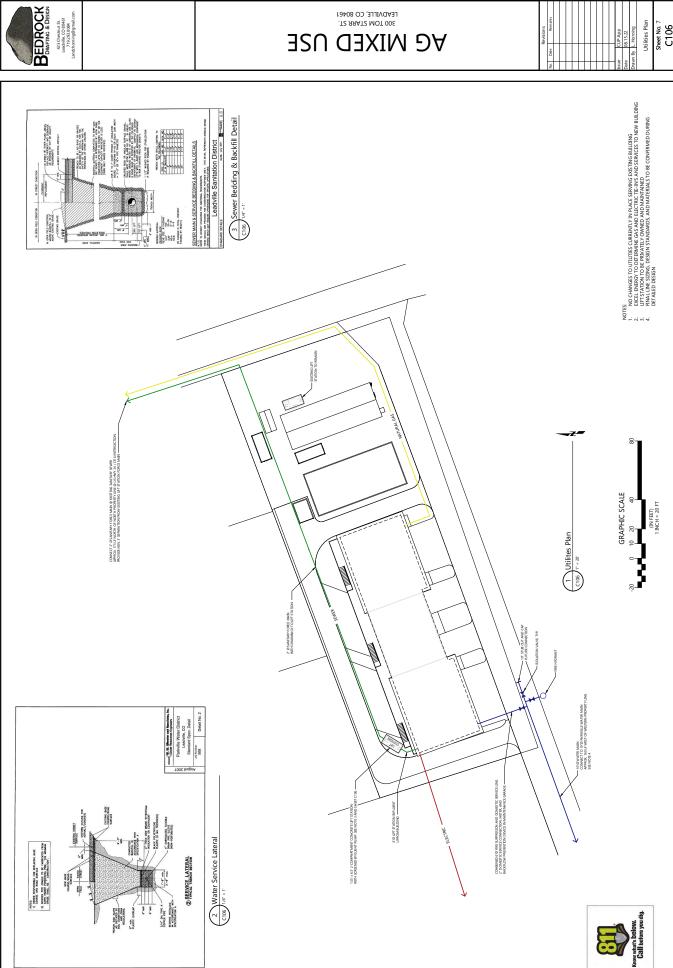

# 9. Certificates of Appropriateness/Conditional Use Permits/Temporary Use Permits/Licenses A. 930 Hemlock Resubmitted COA – Continued from 8/16/22

- a. Mayor Labbe opened the public hearing at 6:28 pm.
- b. Applicant Melissa Shelly spoke regarding the application.
- c. Administrative Assistant Lori Tye read a letter into the record from the owners, John Slate and Gina Viglietti, regarding the COA.

CM Hill moved to close the public hearing at 6:44 pm.

Discussion was held regarding the parking at the residence.

CM Forgensi moved to approve the Resubmitted Certificate of Appropriateness for Residential Infill at 930 Hemlock Street, Leadville CO 80461 based on the criteria set forth in the related COA application materials and staff report dated August 9th, 2022, the City of Leadville's municipal code, Sections 17.44, the 2015 Leadville Comprehensive Plan and Leadville Historic Preservation Commission Compatible Residential Infill Design Guidelines and Standards for the Leadville National Historic Landmark District.