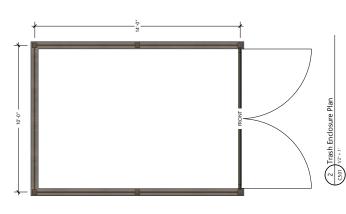

|                 |               |                                                                                         |                    |                           | I              |

300 Tom Starr Street, Leadville - Lift Station Design EQR per Unit\*\*\* AG MIXED USE 300 TOM STARR ST. LEADVILLE, CO 80461







300 TOM STARR ST. LEADVILLE, CO 80461 **PC MIXED NZE** 









300 tom stark st.

**PC MIXED NZE** 



| <u> </u> |  |  |  |  |  | CUP App | 08.15.22 | L. Horning |
|----------|--|--|--|--|--|---------|----------|------------|
|          |  |  |  |  |  | e       | a        | awn By     |

Trash Enclosure Detail

S Retaining Wall Details

Sheet No. 11 C501





BEDROCK DRAFTING & DESIGN





NOTE: MATCH FENCE DETAILS FOR OUTDOOR STORAGE ENCLOSURE

Trash Enclosure Front Elevation

300 TOM STARR ST. LEADVILLE, CO 80461



**PC MIXED NZE** 



AG MIXED USE 200 TOM STARR ST. LEADVILLE, CO 80461







# 300 TOM STARR ST. LEADVILLE, CO 80461 **PC MIXED NZE** $\bigcirc$

 $\odot$ 

S00 TOM STARR ST.

3 East Elevation A201 Scale: 1/8" = 1'

South Elevation A201 Scale: 1/8" = 1"

WEATHERED WOOD PLANK
INSTALLED VERTICALLY

PAINTED LAP SIDING W/ 6" EXPOSURE NUETRAL GREY TONE

**PC MIXED NZE** 











NOTE: EXISTING BUILDING EXTERIOR FINISHES ARE PRO-PANEL METAL SIDING AND ROOFING



SHRUBS, 5 GALLON, PORTABLE FOR LIFT STATION ACCESS, QTY OF 3

KEYSTONE STANDARD III UNIT RETAINING WALL APPROX. 4'6" TALL AT NW PROPERTY CORNER TAPERING TO 0"-Q" AT NE PR