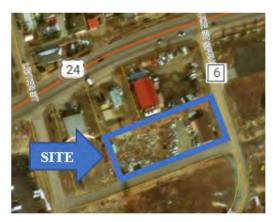

<sup>\*</sup> These items may not have briefs or may have additional briefs Tuesday before the Council meeting.

- **8:45 pm** 9. Certificates of Appropriateness/Conditional Use Permits/Temporary Use Permits/Licenses
  - A. Discussion Regarding 5<sup>th</sup> Street Parking vs. One Way
  - B. Trick or Treat Street TUP
  - C. AG Marble and Granite Mixed Use CUP Amendment and Site Plan with Waivers; 300 Tom Starr St.
- **9:45 p.m.** 10. Public Meetings Planner
  - 11. Mayor's Report
  - 12. Council Reports
- **10:00 p.m.** 13. Adjournment