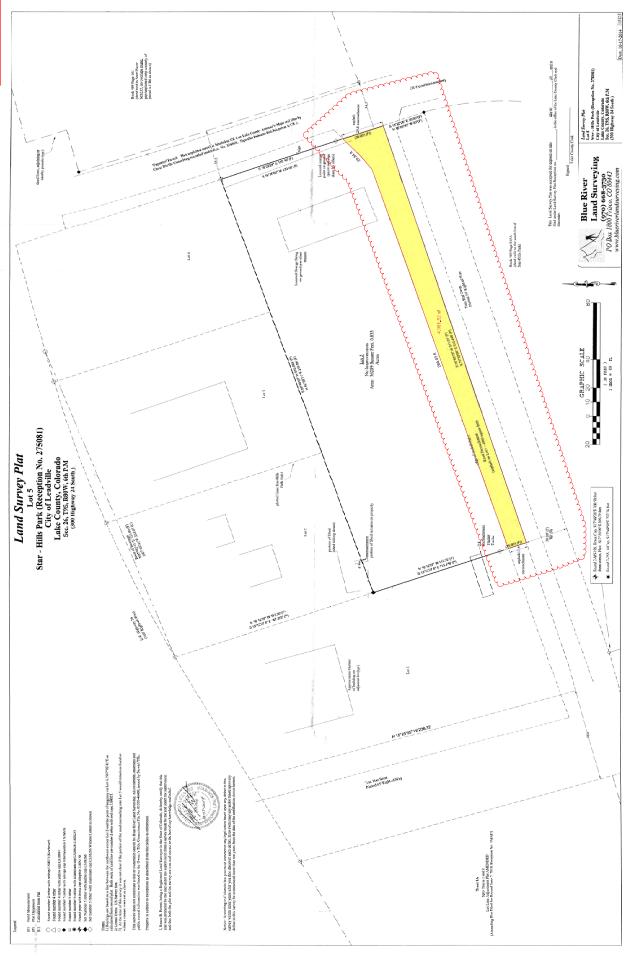

-----------------------------------------------------------------------------------------------------|
| Printed Name and signature of Reviewer: Jan Anderson, CFO                                                                                                                                                                           |
| Comments: The Lake County School District supports the addition of 6 residential units. A fee of #1,113,92 is requested por unit as identified by the Land Dedication. Fee in Line Agreement The total fee requested is \$6,683.52. |
| Comments are attached (Check box and attach a separate file with comments, as needed)                                                                                                                                               |







|    | CUP Review Criteria                                                                                                                       | Staff<br>Finding | Rationale                                                                                                                                                                                                                                                                                                                                                                                                                                                                                                                                  |
|----|-------------------------------------------------------------------------------------------------