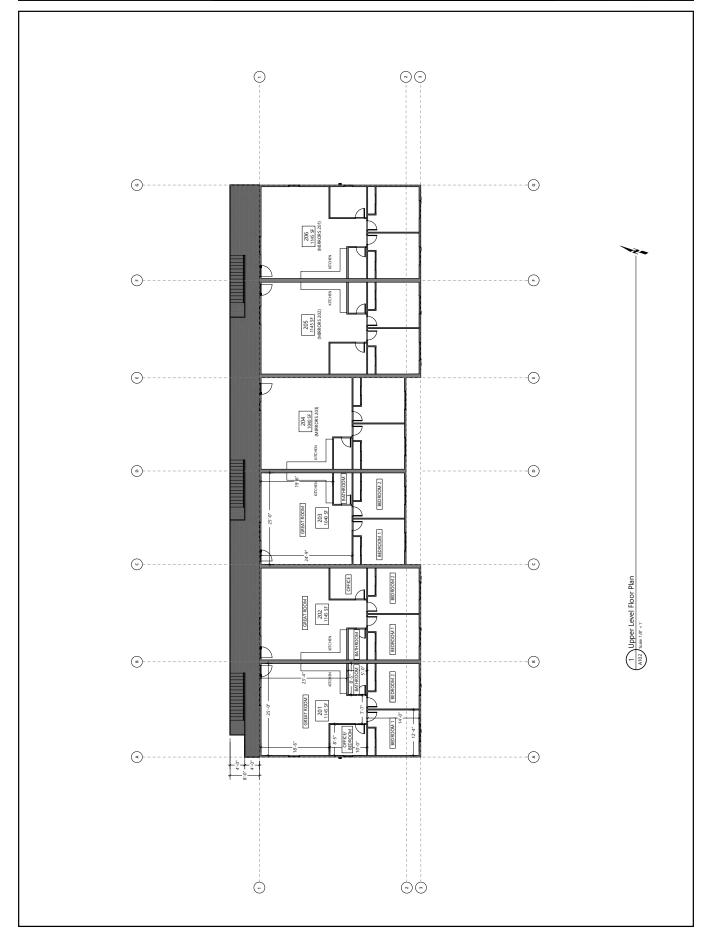

|                           | I              |

300 Tom Starr Street, Leadville - Lift Station Design EQR per Unit\*\*\* AG MIXED USE 300 TOM STARR ST. LEADVILLE, CO 80461







300 TOM STARR ST. LEADVILLE, CO 80461 **PC MIXED NZE** 









300 tom stark st.

**PC MIXED NZE** 



| <u> </u> |  |  |  |  |  | CUP App | 08.15.22 | L. Horning |
|----------|--|--|--|--|--|---------|----------|------------|
|          |  |  |  |  |  | e       | a        | awn By     |

Trash Enclosure Detail

S Retaining Wall Details

Sheet No. 11 C501





BEDROCK DRAFTING & DESIGN





NOTE: MATCH FENCE DETAILS FOR OUTDOOR STORAGE ENCLOSURE

Trash Enclosure Front Elevation

300 TOM STARR ST. LEADVILLE, CO 80461



**PC MIXED NZE** 



AG MIXED USE 200 TOM STARR ST. LEADVILLE, CO 80461







# 300 TOM STARR ST. LEADVILLE, CO 80461 **PC MIXED NZE** $\bigcirc$

 $\odot$ 

S00 TOM STARR ST.

3 East Elevation A201 Scale: 1/8" = 1'

South Elevation A201 Scale: 1/8" = 1"

WEATHERED WOOD PLANK
INSTALLED VERTICALLY

PAINTED LAP SIDING W/ 6" EXPOSURE NUETRAL GREY TONE

**PC MIXED NZE** 











NOTE: EXISTING BUILDING EXTERIOR FINISHES ARE PRO-PANEL METAL SIDING AND ROOFING



SHRUBS, 5 GALLON, PORTABLE FOR LIFT STATION ACCESS, QTY OF 3

KEYSTONE STANDARD III UNIT RETAINING WALL APPROX. 4'6" TALL AT NW PROPERTY CORNER TAPERING TO 0"-Q" AT NE PROPERTY CORNER City of Leadville 800 Harrison Avenue, Leadville, Colorado 80461 Phone 719-486-2092; Fax: 719-486-5813

January 21st, 2015

AG Marble & Granite, LLC PO Box 1151 Leadville, CO 80461

Dear AG Marble & Granite:

Please accept this