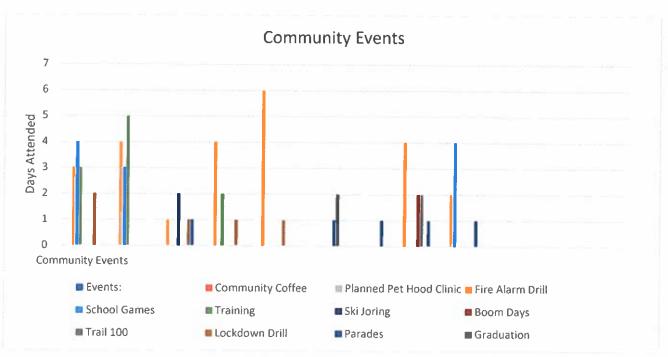

### Highlights:

- LPD Staff participated in the following public functions
  - LCHS Homecoming Parade Sept 7<sup>th</sup>
  - Lake County Community Dinner Sept 9<sup>th</sup>
  - St. Patrick's Day Practice Parade Sept 16<sup>th</sup>
  - De-escalation Training Sept 18<sup>th</sup> & 22<sup>nd</sup>
  - Chief Chavez presented LPD 2024 Goals to City Council Sept 26th