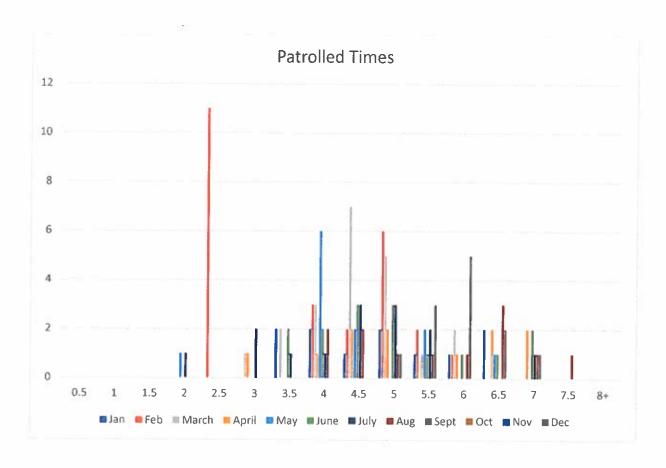

# **September CSO Monthly Reports**

|           |     |     |       |       | Time | Spent | on Ca | lls |      |     |     |     |
|-----------|-----|-----|-------|-------|------|-------|-------|-----|------|-----|-----|-----|
| (Minutes) | Jan | Feb | March | April | May  | June  | July  | Aug | Sept | Oct | Nov | Dec |
| 15        | 4   | 5   | 6     | 8     | 10   | 12    | 7     | 15  | 20   |     |     |     |
| 30        | 2   | 4   | 6     | 7     | 1    | 3     | 5     | 7   | 5    |     |     |     |
| 45        | 2   | 1   | 8     | 1     | 2    | 5     | 3     | 4   | 1    |     |     |     |
| 60        | 1   | 2   | 3     | 1     | 1    | 2     | 1     | 1   |      | ·   |     |     |
| 90        |     |     | 1     |       |      | 1     |       |     |      |     |     |     |