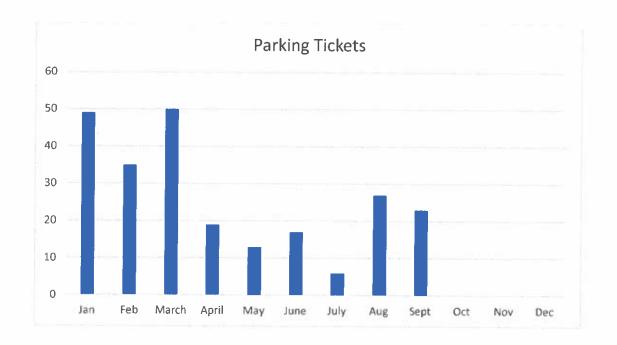

#### **MONEY RECEIVED FOR THE MONTH:**

| \$613.00  | Total                                                                                                    |
|-----------|----------------------------------------------------------------------------------------------------------|
| \$225.00  | (2) Police Surcharge – (9) VIN Convenience Fee                                                           |
|           | (3) Sex Offender Registrations / () Vehicle Tow Fee                                                      |
| \$238.00  | (9) VIN Inspections / 5 <sup>th</sup> Judicial District Checks / (4) Records Requests / () Fingerprints/ |
| \$ 150.00 | (3 Parking Tickets                                                                                       |