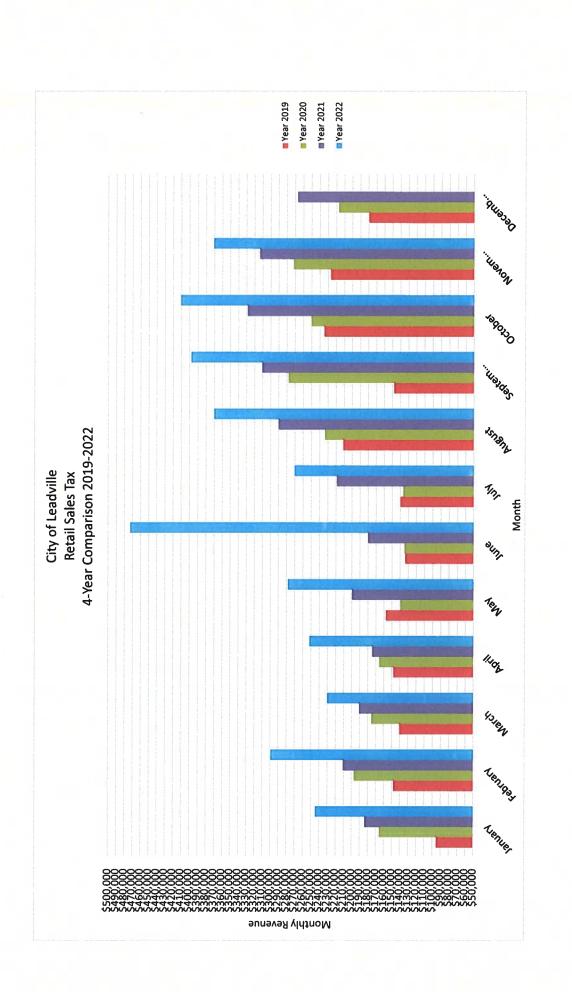

<del>69</del>  | 213,284                | \$ 1,192,736                          | 49.7%                    |
| Totals:                  | \$ 1,531,351   | 1 \$               | 1,958,517       | \$ 2,361,872 \$ | 72 \$    | 2,864,541 \$       | ALTERNATION OF THE PARTY OF THE | 3,592,736 \$ | <del>59</del>  | 2,400,000 \$           | \$ 1,192,736                          | 49.7%                    |

\* Includes Retail Sales Tax, State Retail Marijuana Special Sales Tax, and Motor Vehicle Sales Tax
\*\* Includes Retail Sales Tax, State Retail Marijuana Special Sales Tax, and Motor Vehicle Sales Tax State Marijuana Sales Tax was \$60,816.85 - 2.1% of the Total Number
\*\*\* Includes Retail Sales Tax, Special Sales Tax, and Motor Vehicle Sales Tax Does not include State Marijuana Sales Tax



City of Leadville Check Register - Council Page: 1 Dec 13, 2022 02:33PM

| Check<br>Issue Date      | Check<br>Number | dept           | Payee                              | Description                                     | Invoice GL Account Title | Check<br>Amount |
|--------------------------|-----------------|----------------|------------------------------------|-------------------------------------------------|--------------------------|-----------------|
| 12/07/2022               | 77270           |                | Stephanie Estrada                  | Restitution from Citation No. L-12468           | Restitution Payable      | 150.00          |
| 12/12/2022               | 77279           |                | Christopher & Rebekah Moll         | Consultant Reimbursement Agreement R