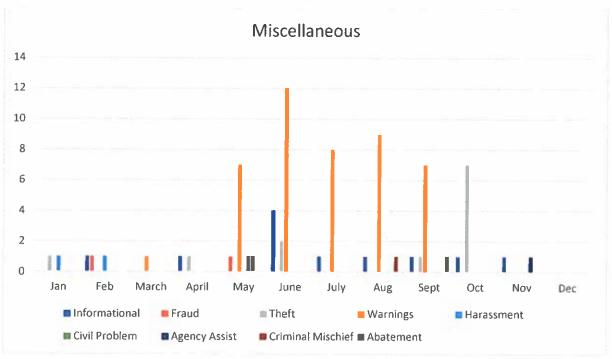

icers:

Officer Daniel Hanson - Part-Time /FTO
Officer Daniel Breyer - Part-Time Sergeant
Training and Compliance Specialist
Officer Wil Martin
Officer Maria Porzelt
Officer Aaron Barnett
Officer Brenda Caraveo

### **Positions:**

Community Service Officer: Natalie Lopez
Community Service Officer: Destiny Barraza

### LPD Fleet

- (2) 2021 Ford Interceptor- Patrol and Detective/ 82-14, 82-15
- (3) 2020 Ford Interceptors- Patrol & Detective/ 82-11, 82-12, 82-13
- 3) 2016 Ford Interceptors Patrol & Detective / 82-1, 82-4, 82-5,
- (2) 2016 Ford Taurus/ 82-16, 82-17
- (1) 2005 Jeep Liberty CSO / 82-7
- (1) 1999 Trailer Evidence

<sup>\*</sup>This number from monthly report, likely from "Call Analysis", not "Call Type Analysis" which is what we utilize now.

### October/November Graphs











### Leadville Lake County Fire Rescue

816 Harrison Avenue. Leadville, CO 80461 Phone (719) 486-2990 Fax (719) 486-3113 Emergency – Dial 911 www.lakecountyco.com/fire - www.cityofleadville.colorado.gov

### Monthly Report November, 2022

### CALLS FOR SERVICE

Please see attached statistics for information

### DEPARTMENT

- Station II (Multi-Use Facility). Finish is being completed. Ordering operational needs with community donation funds. Electrical service is up and running
- Training Facility (HTC); Search prop built out. Working towards an climate controlled building with CMC
- Apparatus; Type I Spartan is set for the end of December and first part of January for delivery. Type III is set for completion in February.
- SAM.gov process has been complete by Dawna so that we are in co