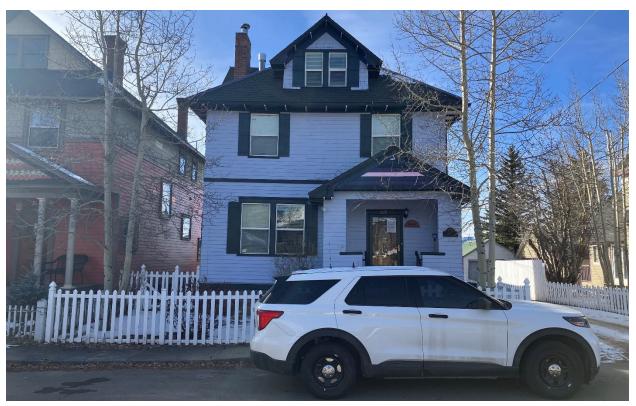

oom, 5.5

bath, single-family dwelling. The property also contains a fenced yard and includes a detached 2-car garage located across the public alley. There are not

any off-street parking spaces located on the property. Per the attached

Improvement Location Certificate, the home is set back from the southern side property line by approximately 6.5 ft., the side alley to the north by 0 ft., the Spruce St. right-of-way in the front by approximately 12 ft., and the rear property

line by approximately 20 ft.

**Adjacent Uses:** All adjacent uses are single-family dwellings and are also zoned R-2.

# **Site Photos**



Image 1 (Above): Satellite image with the property's location highlighted in red.

Image 2 (Below): Zoning map excerpt, showing the property's location highlighted in red.





Image 3 (Above): Looking west at the subject property from Spruce St.

Image 4 (Below): Looking southwest towards the subject property from Spruce St.





Image 5 (Above): Looking northwest towards the subject property from Spruce St.







Image 7 (Above): Looking north towards the detached garage from the public alley.

# **History**



Image 8 (Above): 1937 Sanborn Fire Insurance Map excerpt, with subject property highlighted in red.

The two-story residence was constructed in 1898 and has been used as a single-family dwelling. Per the Lake County Tax Assessor, the basement was finished in 1997, the detached garage constructed in 1945, and a second kitchen and wood deck installed in 1995. The second kitchen was removed at some point in time. The City of Leadville purchased the prope