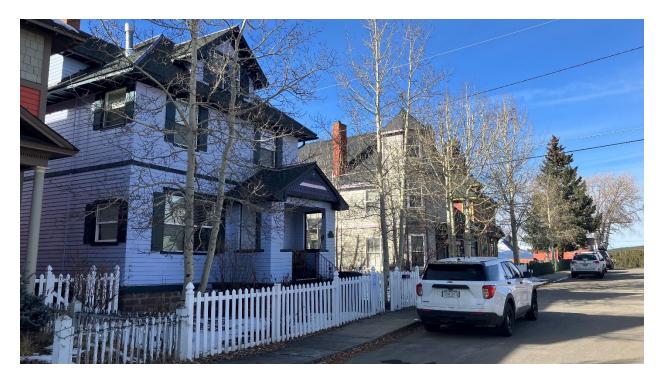

are not

any off-street parking spaces located on the property. Per the attached

Improvement Location Certificate, the home is set back from the southern side property line by approximately 6.5 ft., the side alley to the north by 0 ft., the Spruce St. right-of-way in the front by approximately 12 ft., and the rear property

line by approximately 20 ft.

**Adjacent Uses:** All adjacent uses are single-family dwellings and are also zoned R-2.

# **Site Photos**



Image 1 (Above): Satellite image with the property's location highlighted in red.

Image 2 (Below): Zoning map excerpt, showing the property's location highlighted in red.





Image 3 (Above): Looking west at the subject property from Spruce St.

Image 4 (Below): Looking southwest towards the subject property from Spruce St.





Image 5 (Above): Looking northwest towards the subject property from Spruce St.







Image 7 (Above): Looking north towards the detached garage from the public alley.

# **History**



Image 8 (Above): 1937 Sanborn Fire Insurance Map excerpt, with subject property highlighted in red.

The two-story residence was constructed in 1898 and has been used as a single-family dwelling. Per the Lake County Tax Assessor, the basement was finished in 1997, the detached garage constructed in 1945, and a second kitchen and wood deck installed in 1995. The second kitchen was removed at some point in time. The City of Leadville purchased the property in June of 2022 for the purposes of employee housing.

#### **Staff Comments**

# 17.48.010 - By Right, Conditional, and Prohibited Uses:

The subject p