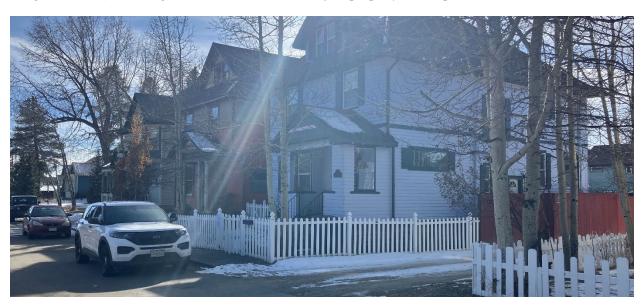

re are not

any off-street parking spaces located on the property. Per the attached

Improvement Location Certificate, the home is set back from the southern side property line by approximately 6.5 ft., the side alley to the north by 0 ft., the Spruce St. right-of-way in the front by approximately 12 ft., and the rear property

line by approximately 20 ft.

**Adjacent Uses:** All adjacent uses are single-family dwellings and are also zoned R-2.

# **Site Photos**



Image 1 (Above): Satellite image with the property's location highlighted in red.

Image 2 (Below): Zoning map excerpt, showing the property's location highlighted in red.





Image 3 (Above): Looking west at the subject property from Spruce St.

Image 4 (Below): Looking southwest towards the subject property from Spruce St.





Image 5 (Above): Looking northwest towards the subject property from Spruce St.







Image 7 (Above): Looking north towards the detached garage from the public alley.

# **History**



Image 8 (Above): 1937 Sanborn Fire Insurance Map excerpt, with subject property highlighted in red.

The two-story residence was constructed in 1898 and has been used as a single-family dwelling. Per the Lake County Tax Assessor, the basement was finished in 1997, the detached garage constructed in 1945, and a second kitchen and wood deck installed in 1995. The second kitchen was removed at some point in time. The City of Leadville purchased the property in June of 2022 for the purposes of employee housing.

#### **Staff Comments**

# 17.48.010 - By Right, Conditional, and Prohibited Uses:

The subject