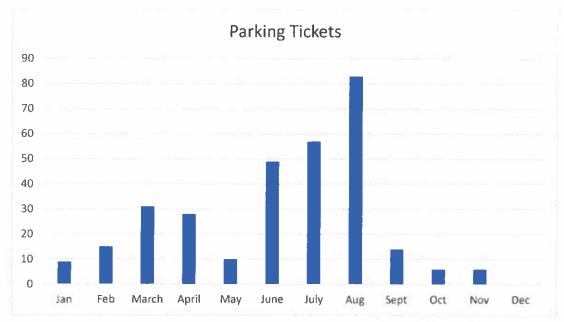

## Officers:

Officer Daniel Hanson - Part-Time /FTO
Officer Daniel Breyer - Part-Time Sergeant
Training and Compliance Specialist
Officer Wil Martin
Officer Maria Porzelt
Officer Aaron Barnett
Officer Brenda Caraveo

### **Positions:**

Community Service Officer: Natalie Lopez
Community Service Officer: Destiny Barraza

### LPD Fleet

- (2) 2021 Ford Interceptor- Patrol and Detective/ 82-14, 82-15
- (3) 2020 Ford Interceptors- Patrol & Detective/ 82-11, 82-12, 82-13
- 3) 2016 Ford Interceptors Patrol & Detective / 82-1, 82-4, 82-5,
- (2) 2016 Ford Taurus/ 82-16, 82-17
- (1) 2005 Jeep Liberty CSO / 82-7
- (1) 1999 Trailer Evidence

<sup>\*</sup>This number from monthly report, likely from "Call Analysis", not "Call Type Analysis" which is what we utilize now.

### October/November Graphs











### Leadville Lake County Fire Rescue

816 Harrison Avenue. Leadville, CO 80461 Phone (719) 486-2990 Fax (719) 486-3113 Emergency – Dial 911 www.lakecountyco.com/fire - www.cityofleadville.colorado.gov

### Monthly Report November, 2022

### CALLS FOR SERVICE

Please see attached statistics for information

### DEPARTMENT

- Station II (Multi-Use Facility). Finish is being completed. Ordering operational needs with community donation funds. Electrical service is up and running
- Training Facility (HTC); Search prop built out. Working towards an climate controlled building with CMC
- Apparatus; Type I Spartan is set for the end of December and first part of January for delivery. Type III is set for completion in February.
- SAM.gov process has been complete by Dawna so that we are