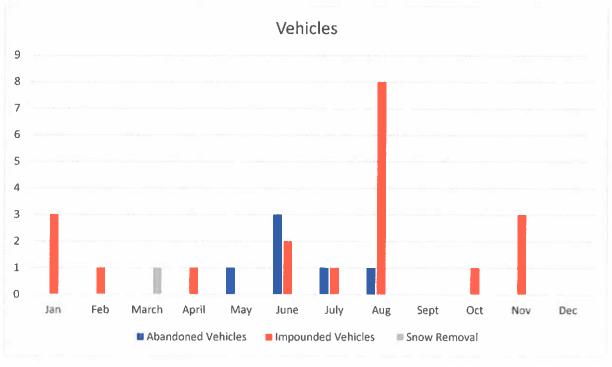

Officers:

Officer Daniel Hanson - Part-Time /FTO
Officer Daniel Breyer - Part-Time Sergeant
Training and Compliance Specialist
Officer Wil Martin
Officer Maria Porzelt
Officer Aaron Barnett
Officer Brenda Caraveo

### **Positions:**

Community Service Officer: Natalie Lopez
Community Service Officer: Destiny Barraza

### LPD Fleet

- (2) 2021 Ford Interceptor- Patrol and Detective/ 82-14, 82-15
- (3) 2020 Ford Interceptors- Patrol & Detective/ 82-11, 82-12, 82-13
- 3) 2016 Ford Interceptors Patrol & Detective / 82-1, 82-4, 82-5,
- (2) 2016 Ford Taurus/ 82-16, 82-17
- (1) 2005 Jeep Liberty CSO / 82-7
- (1) 1999 Trailer Evidence

<sup>\*</sup>This number from monthly report, likely from "Call Analysis", not "Call Type Analysis" which is what we utilize now.

### October/November Graphs











### Leadville Lake County Fire Rescue

816 Harrison Avenue. Leadville, CO 80461 Phone (719) 486-2990 Fax (719) 486-3113 Emergency – Dial 911 www.lakecountyco.com/fire - www.cityofleadville.colorado.gov

### Monthly Report November, 2022

### CALLS FOR SERVICE

Please see attached statistics for information

### DEPARTMENT

- Station II (Multi-Use Facility). Finish is being completed. Ordering operational needs with community donation funds. Electrical service is up and running
- Training Facility (HTC); Search prop built out. Working towards an climate controlled building with CMC
- Apparatus; Type I Spartan is set for the end of December and first part of January for delivery. Type III is set for completion in February.
- SAM.gov process has been complete by Dawna so that we are i