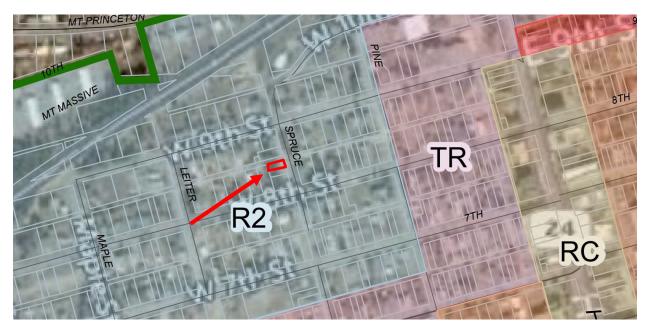

### 6:50 pm

- 9. Action Items:
  - A. 809 Spruce St. Change of Use Conditional Use Permit
  - B. Ordinance re-Code Change for Historic Preservation Commission Stipend
  - C. Ordinance No. 11, Series of 2022: An Ordinance Adding a New Chapter 16.22 to and Amending Chapter 16.28 of Title 16 of the Leadville Municipal Code Concerning Townhouse, Condominium, and Building Footprint Lot Subdivisions (Second Reading)