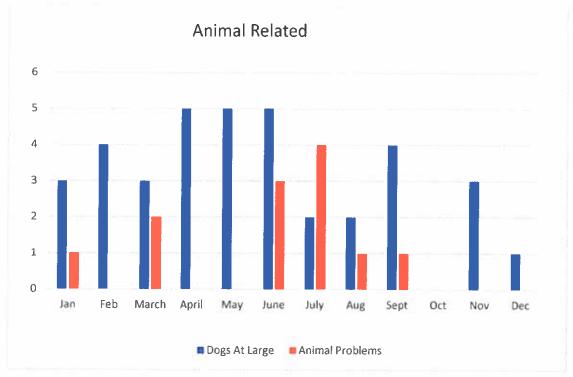

fficers:

Officer Daniel Hanson - Part-Time /FTO
Officer Daniel Breyer - Part-Time Sergeant
Training and Compliance Specialist
Officer Wil Martin
Officer Maria Porzelt
Officer Aaron Barnett
Officer Brenda Caraveo

### **Positions:**

Community Service Officer: Natalie Lopez
Community Service Officer: Destiny Barraza

### LPD Fleet

- (2) 2021 Ford Interceptor- Patrol and Detective/ 82-14, 82-15
- (3) 2020 Ford Interceptors- Patrol & Detective/ 82-11, 82-12, 82-13
- 3) 2016 Ford Interceptors Patrol & Detective / 82-1, 82-4, 82-5,
- (2) 2016 Ford Taurus/ 82-16, 82-17
- (1) 2005 Jeep Liberty CSO / 82-7
- (1) 1999 Trailer Evidence

<sup>\*</sup>This number from monthly report, likely from "Call Analysis", not "Call Type Analysis" which is what we utilize now.

### October/November Graphs











### Leadville Lake County Fire Rescue

816 Harrison Avenue. Leadville, CO 80461 Phone (719) 486-2990 Fax (719) 486-3113 Emergency – Dial 911 www.lakecountyco.com/fire - www.cityofleadville.colorado.gov

### Monthly Report November, 2022

### CALLS FOR SERVICE

Please see attached statistics for information

### DEPARTMENT

- Station II (Multi-Use Facility). Finish is being completed. Ordering operational needs with community donation funds. Electrical service is up and running
- Training Facility (HTC); Search prop built out. Working towards an climate controlled building with CMC
- Apparatus; Type I Spartan is set for the end of December and first part of January for delivery. Type III is set for completion in February.
- SAM.gov process has been complete by Dawna so that we are in